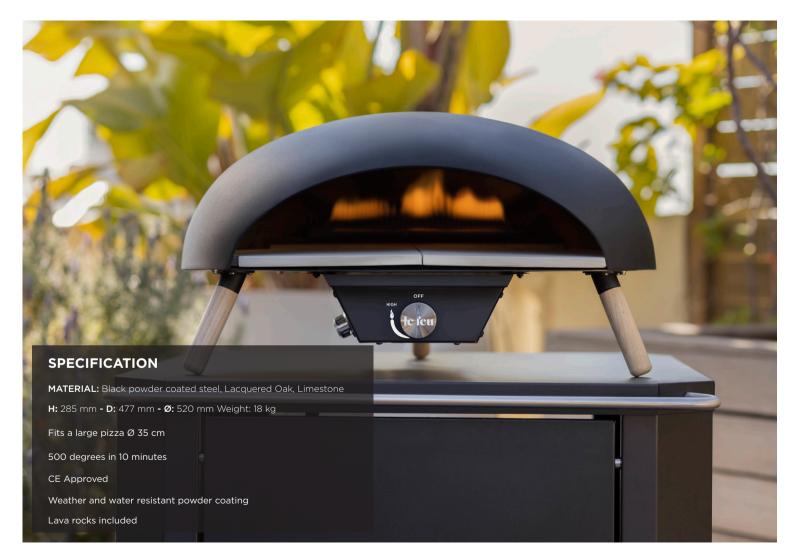

## AN OUTDOOR PIZZA OVEN WITH OUTSTANDING DESIGN

Le Feu Turtle is the latest addition to our exclusive product range. This luxurious outdoor pizza oven lets you live out your alfresco dining dreams, crafted with the utmost attention to design and quality. CE approved. Turtle's exterior is crafted from thick. high-quality materials, and powder-coated for the ultimate weather and water resistance. Inside, you'll find an opening large enough to fit a family-sized pizza up to 35cm in diameter. What's more, the oven features state-of-the-art technology which allows it to heat up to 500 degrees in just 10 minutes. At temperatures this high, pizzas can be cooked to crispy perfection in just 100 seconds, allowing you to create a professional restaurant experience for you and your guests. It is intuitive to control with an easy electric ignition and adjustable flame. Put simply, this is the ideal outdoor gadget for entertaining.

With the included limestone pizza stone, you have everything you need to enjoy perfect pizzas for years to come.