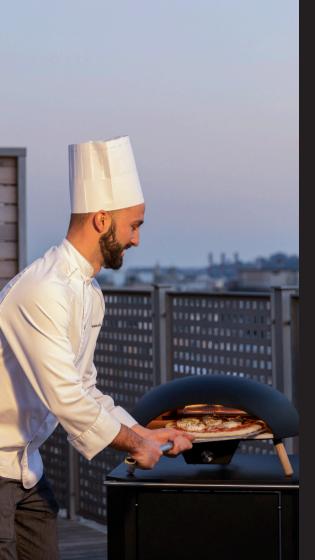

## AN OUTDOOR PIZZA OVEN WITH OUTSTANDING DESIGN

Le Feu Turtle is the latest addition to our exclusive product range. This luxurious outdoor pizza oven lets you live out your alfresco dining dreams, crafted with the utmost attention to design and quality. CE approved. Turtle's exterior is crafted from thick. high-quality materials, and powder-coated for the ultimate weather and water resistance. Inside, you'll find an opening large enough to fit a family-sized pizza up to 35cm in diameter. What's more, the oven features state-of-the-art technology which allows it to heat up to 500 degrees in just 10 minutes. At temperatures this high, pizzas can be cooked to crispy perfection in just 100 seconds, allowing you to create a professional restaurant experience for you and your guests. It is intuitive to control with an easy electric ignition and adjustable flame. Put simply, this is the ideal outdoor gadget for entertaining.

## **KEY FEATURES**

- A much larger opening than other pizza ovens

  on the market, helping you cook enough for
  the whole family at once.
- An ergonomic design that heats up incredibly fast, with ultra-high temperatures to make pizzas in a matter of two minutes or less.
- Sleek and sophisticated, the Turtle pizza oven will look incredible in any elevated outdoor space. It's easy to move so you can place it in the perfect spot for you.
- CE approved and weather-resistant, Turtle also features innovative technology to take your pizza-making experience to the next level.