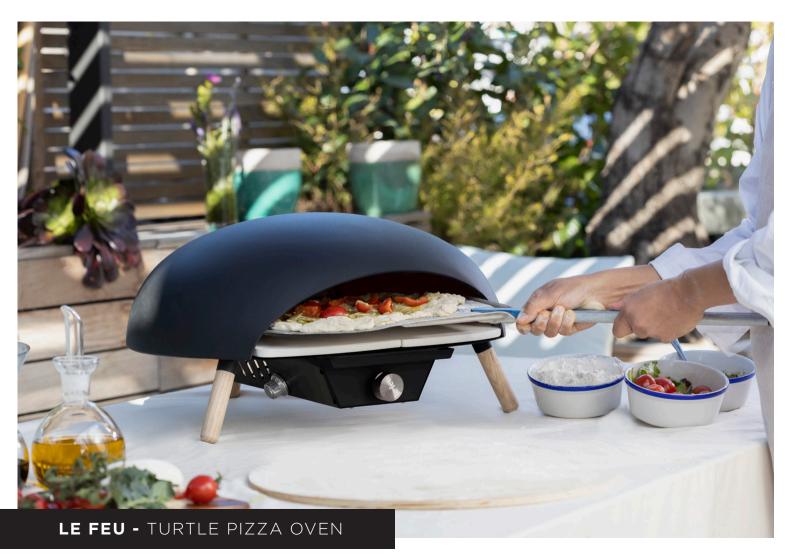

# LE FEU TURTLE

## AN OUTDOOR PIZZA OVEN WITH OUTSTANDING DESIGN

Le Feu Turtle is the latest addition to our exclusive product range. This luxurious outdoor pizza oven lets you live out your alfresco dining dreams, crafted with the utmost attention to design and quality. CE approved. Turtle's exterior is crafted from thick. high-quality materials, and powder-coated for the ultimate weather and water resistance. Inside, you'll find an opening large enough to fit a family-sized pizza up to 35cm in diameter. What's more, the oven features state-of-the-art technology which allows it to heat up to 500 degrees in just 10 minutes. At temperatures this high, pizzas can be cooked to crispy perfection in just 100 seconds, allowing you to create a professional restaurant experience for you and your guests. It is intuitive to control with an easy electric ignition and adjustable flame. Put simply, this is the ideal outdoor gadget for entertaining.

With the included limestone pizza stone, you have everything you need to enjoy perfect pizzas for years to come.