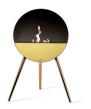

With 37 different design options, you can personalize the fireplace to your home. Explore all the options and be inspired. The timeless round shape comes in 3 colors, and you can customize the front plate and legs in different colors.

## WHAT IS YOUR FAVORITE?

37 DIFFERENT OPTIONS

**EYE** M O C C A

**EYE** BLACK

EYE White

@ LEFEUFIRES

W W W.LEFEUFIRES.COM

ALGADE 31,  $4^{TH}$  FLOOR, 9000 AALBORG INFO@LEFEUFIRES.COM TLF. +45 4184 0000