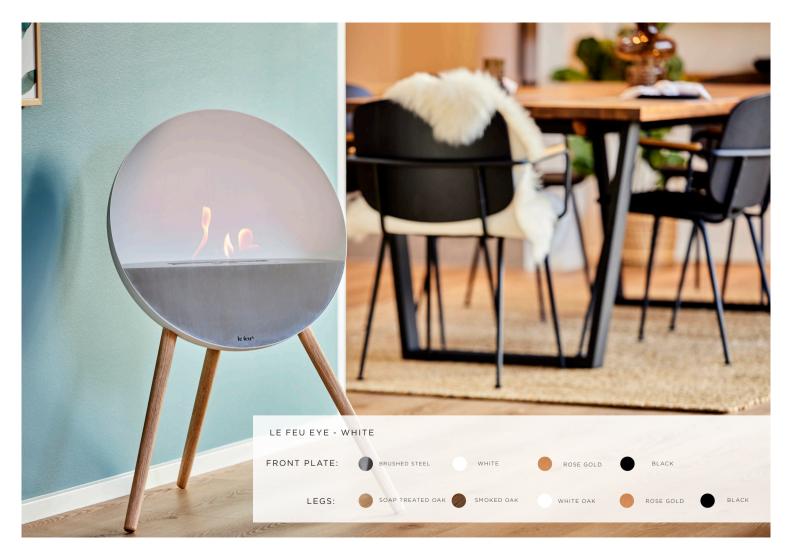

With 37 different design options, you can personalize the fireplace to your home. Explore all the options and be inspired. The timeless round shape comes in 3 colors, and you can customize the front plate and legs in different colors.