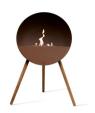

## LE FEU - EYE LET THE FLAMES MEET YOUR EYE

We are very proud to present the Le Feu Eye - The new bioethanol fireplace from Le Feu Fires.

Le Feu Eye is designed to be displayed in your home. Enjoy the design from every angle, as the flames gives your room a cozy and a dynamic atmosphere. Every curve, every detail is made to perfection. Just as a piece of furniture, the Eye draws attention from everyone who enters the room.

With 37 different design options, you can personalize the fireplace to your home. Explore all the options and be inspired. The timeless round shape comes in 3 colors, and you can customize the front plate and legs in different colors.