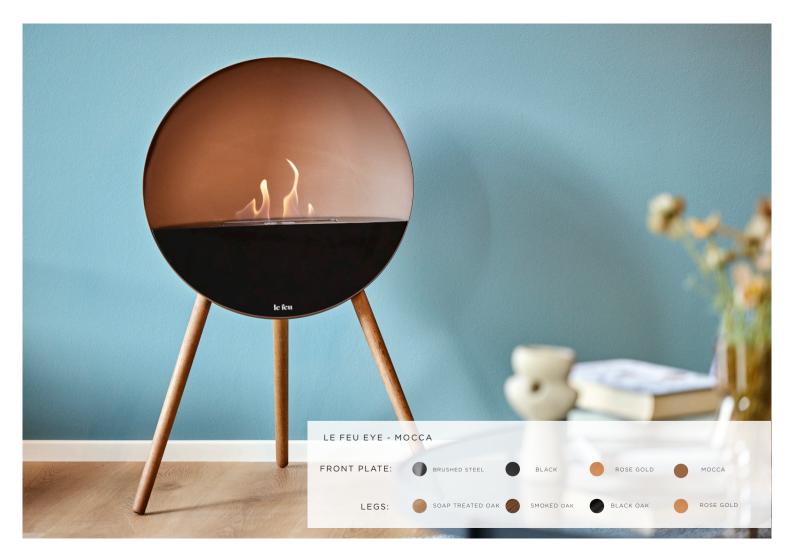

With 37 different design options, you can personalize the fireplace to your home. Explore all the options and be inspired. The timeless round shape comes in 3 colors, and you can customize the front plate and legs in different colors.