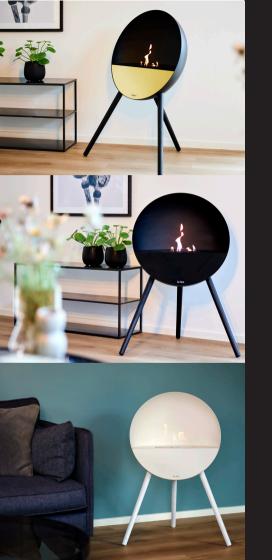

With 37 different design options, you can personalize the fireplace to your home. Explore all the options and be inspired. The timeless round shape comes in 3 colors, and you can customize the front plate and legs in different colors.

## WHAT IS YOUR FAVORITE?

37 DIFFERENT OPTIONS

**EYE** M O C C A

**EYE** BLACK

EYE White

@ LEFEUFIRES

W W W.LEFEUFIRES.COM

ALGADE 31,  $4^{TH}$  FLOOR, 9000 AALBORG INFO@LEFEUFIRES.COM TLF. +45 4184 0000