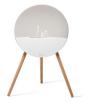

With 37 different design options, you can personalize the fireplace to your home. Explore all the options and be inspired. The timeless round shape comes in 3 colors, and you can customize the front plate and legs in different colors.

## WHAT IS YOUR FAVORITE?

37 DIFFERENT OPTIONS

**EYE** M O C C A

**EYE** BLACK

EYE White

@ LEFEUFIRES

W W W.LEFEUFIRES.COM

ALGADE 31,  $4^{TH}$  FLOOR, 9000 AALBORG INFO@LEFEUFIRES.COM TLF. +45 4184 0000