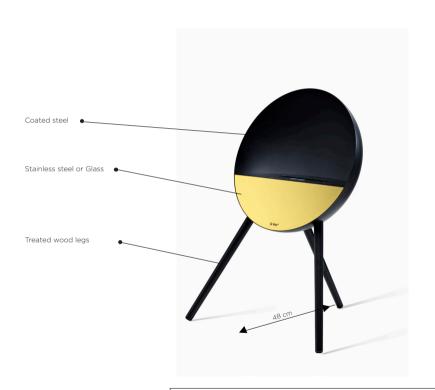

With 37 different design options, you can personalize the fireplace to your home. Explore all the options and be inspired. The timeless round shape comes in 3 colors, and you can customize the front plate and legs in different colors.

## SPECIFICATIONS

Weight: 24 KG - Burning time: 4,5 hours - Burner Capacity: 1,6 L - Heat effect: 2,8 kW