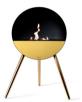

With 37 different design options, you can personalize the fireplace to your home. Explore all the options and be inspired. The timeless round shape comes in 3 colors, and you can customize the front plate and legs in different colors.

## WHAT IS YOUR FAVORITE?

37 DIFFERENT OPTIONS

**EYE** M O C C A

**EYE** BLACK

EYE White

@ LEFEUFIRES

W W W.LEFEUFIRES.COM

ALGADE 31,  $4^{TH}$  FLOOR, 9000 AALBORG INFO@LEFEUFIRES.COM TLF. +45 4184 0000