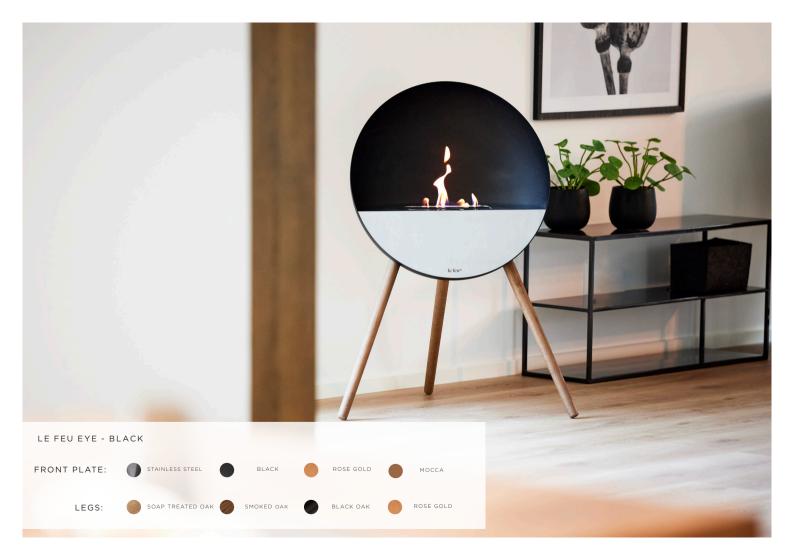

## LE FEU - EYE LET THE FLAMES MEET YOUR EYE

We are very proud to present the Le Feu Eye - The new bioethanol fireplace from Le Feu Fires.

Le Feu Eye is designed to be displayed in your home. Enjoy the design from every angle, as the flames gives your room a cozy and a dynamic atmosphere. Every curve, every detail is made to perfection. Just as a piece of furniture, the Eye draws attention from everyone who enters the room.

With 37 different design options, you can personalize the fireplace to your home. Explore all the options and be inspired. The timeless round shape comes in 3 colors, and you can customize the front plate and legs in different colors.