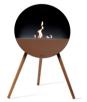

With 37 different design options, you can personalize the fireplace to your home. Explore all the options and be inspired. The timeless round shape comes in 3 colors, and you can customize the front plate and legs in different colors.

## WHAT IS YOUR FAVORITE?

37 DIFFERENT OPTIONS

**EYE** M O C C A

**EYE** BLACK

EYE White

@ LEFEUFIRES

W W W.LEFEUFIRES.COM

ALGADE 31,  $4^{TH}$  FLOOR, 9000 AALBORG INFO@LEFEUFIRES.COM TLF. +45 4184 0000