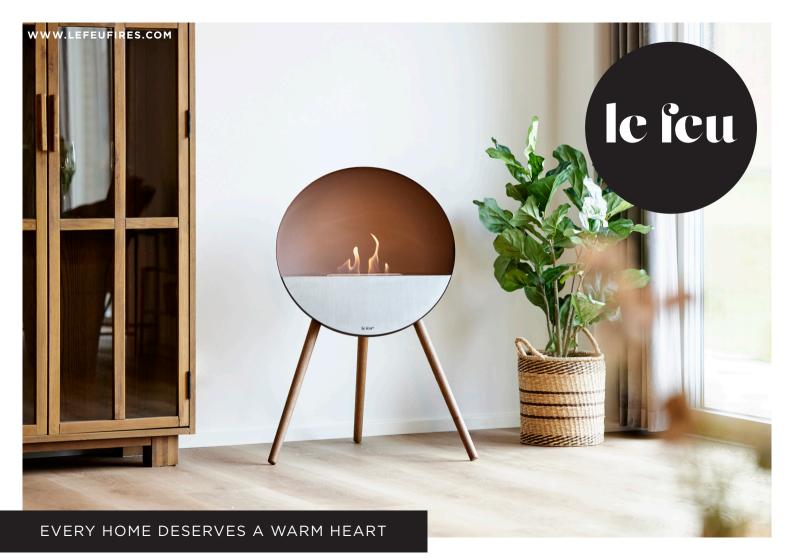

## LE FEU - EYE LET THE FLAMES MEET YOUR EYE

We are very proud to present the Le Feu Eye - The new bioethanol fireplace from Le Feu Fires.

Le Feu Eye is designed to be displayed in your home. Enjoy the design from every angle, as the flames gives your room a cozy and a dynamic atmosphere. Every curve, every detail is made to perfection. Just as a piece of furniture, the Eye draws attention from everyone who enters the room.

With 37 different design options, you can personalize the fireplace to your home. Explore all the options and be inspired. The timeless round shape comes in 3 colors, and you can customize the front plate and legs in different colors.