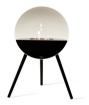

With 37 different design options, you can personalize the fireplace to your home. Explore all the options and be inspired. The timeless round shape comes in 3 colors, and you can customize the front plate and legs in different colors.

## WHAT IS YOUR FAVORITE?

37 DIFFERENT OPTIONS

**EYE** M O C C A

**EYE** BLACK

EYE White

@ LEFEUFIRES

W W W.LEFEUFIRES.COM

ALGADE 31,  $4^{TH}$  FLOOR, 9000 AALBORG INFO@LEFEUFIRES.COM TLF. +45 4184 0000