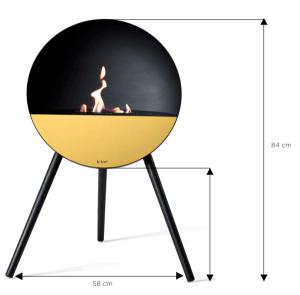

## SPECIFICATIONS

Weight: 24 KG - Burning time: 4,5 hours - Burner Capacity: 1,6 L - Heat effect: 2,8 kW