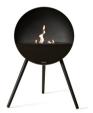

With 37 different design options, you can personalize the fireplace to your home. Explore all the options and be inspired. The timeless round shape comes in 3 colors, and you can customize the front plate and legs in different colors.

## WHAT IS YOUR FAVORITE?

37 DIFFERENT OPTIONS

**EYE** M O C C A

**EYE** BLACK

EYE White

@ LEFEUFIRES

W W W.LEFEUFIRES.COM

ALGADE 31,  $4^{TH}$  FLOOR, 9000 AALBORG INFO@LEFEUFIRES.COM TLF. +45 4184 0000