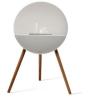

## LE FEU - EYE LET THE FLAMES MEET YOUR EYE

We are very proud to present the Le Feu Eye - The new bioethanol fireplace from Le Feu Fires.

Le Feu Eye is designed to be displayed in your home. Enjoy the design from every angle, as the flames gives your room a cozy and a dynamic atmosphere. Every curve, every detail is made to perfection. Just as a piece of furniture, the Eye draws attention from everyone who enters the room.

With 37 different design options, you can personalize the fireplace to your home. Explore all the options and be inspired. The timeless round shape comes in 3 colors, and you can customize the front plate and legs in different colors.