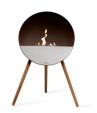

## LE FEU - EYE LET THE FLAMES MEET YOUR EYE

We are very proud to present the Le Feu Eye - The new bioethanol fireplace from Le Feu Fires.

Le Feu Eye is designed to be displayed in your home. Enjoy the design from every angle, as the flames gives your room a cozy and a dynamic atmosphere. Every curve, every detail is made to perfection. Just as a piece of furniture, the Eye draws attention from everyone who enters the room.

With 37 different design options, you can personalize the fireplace to your home. Explore all the options and be inspired. The timeless round shape comes in 3 colors, and you can customize the front plate and legs in different colors.