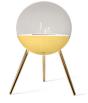

With 37 different design options, you can personalize the fireplace to your home. Explore all the options and be inspired. The timeless round shape comes in 3 colors, and you can customize the front plate and legs in different colors.

## WHAT IS YOUR FAVORITE?

37 DIFFERENT OPTIONS

**EYE** M O C C A

**EYE** BLACK

EYE White

@ LEFEUFIRES

W W W.LEFEUFIRES.COM

ALGADE 31,  $4^{TH}$  FLOOR, 9000 AALBORG INFO@LEFEUFIRES.COM TLF. +45 4184 0000