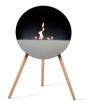

## LE FEU - EYE LET THE FLAMES MEET YOUR EYE

We are very proud to present the Le Feu Eye - The new bioethanol fireplace from Le Feu Fires.

Le Feu Eye is designed to be displayed in your home. Enjoy the design from every angle, as the flames gives your room a cozy and a dynamic atmosphere. Every curve, every detail is made to perfection. Just as a piece of furniture, the Eye draws attention from everyone who enters the room.

With 37 different design options, you can personalize the fireplace to your home. Explore all the options and be inspired. The timeless round shape comes in 3 colors, and you can customize the front plate and legs in different colors.